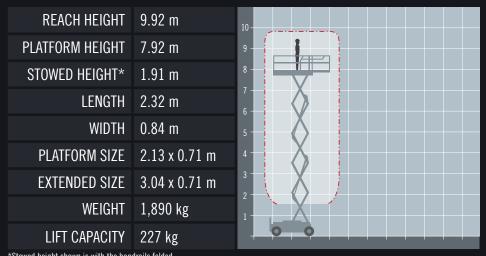

## Low level electric scissor lift

NON MARKING TYRES Prevents marking to finished floors

**IPAF 3a** 

\*Stowed height shown is with the handrails folded.

The Skyjack SJ3226 electric scissor lift is a compact, quiet Scissor that is perfect for operation in sound-sensitive environments such as office buildings, shopping malls, hotels, schools and in tight spaces like congested construction sites, elevators and narrow aisles.